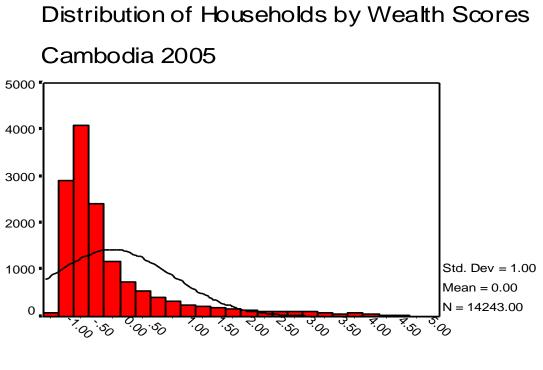

## **Combined Scores**

| Statistics                         |         |            |  |  |  |  |
|------------------------------------|---------|------------|--|--|--|--|
| REGR factor score 1 for analysis 1 |         |            |  |  |  |  |
| Ν                                  | Valid   | 14243      |  |  |  |  |
|                                    | Missing | 0          |  |  |  |  |
| Mean                               |         | 0          |  |  |  |  |
| Std. Error of Mean                 |         | 0.00837914 |  |  |  |  |
| Median                             |         | -0.3708872 |  |  |  |  |
| Mode                               |         | -0.74084   |  |  |  |  |
| Std. Deviation                     |         | 1          |  |  |  |  |
| Skewness                           |         | 2.308      |  |  |  |  |
| Std. Error of Skewr                | ness    | 0.021      |  |  |  |  |
| Kurtosis                           |         | 5.547      |  |  |  |  |
| Std. Error of Kurtos               | sis     | 0.041      |  |  |  |  |
| Minimum                            |         | -0.93403   |  |  |  |  |
| Maximum                            |         | 5.27748    |  |  |  |  |
| Percentiles                        | 20      | -0.6317178 |  |  |  |  |
|                                    | 40      | -0.4662688 |  |  |  |  |
|                                    | 60      | -0.2444691 |  |  |  |  |
|                                    | 80      | 0.3816155  |  |  |  |  |